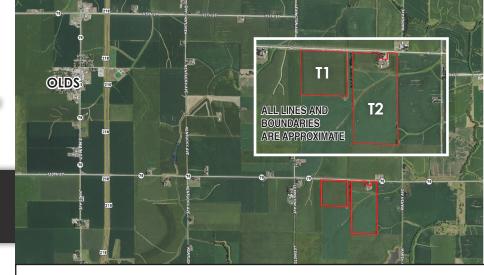

Land is located ¾ miles south of Olds on Highway 218/27, then 2 ½ miles east on Highway 78.

Auction held at Steffes Group Auction Facility, 2245 East Bluegrass Road, Mt. Pleasant, Iowa.

## TRACT 1 - 40± DEEDED ACRES

FSA indicates: 39.91 acres tillable. Corn Suitability Rating 2 is 87.4 on the tillable acres. Located in Section 24, Wayne Township, Henry County, Iowa.

## TRACT 2 - 77.043± DEEDED ACRES

FSA indicates: 72.45 acres tillable.

Corn Suitability Rating 2 is 80.4 on the tillable acres.

Buildings include: 40'x70' machine shed, 40'x40' building, 30'x46' hoop building, 16'x66' open hog building with concrete lot,