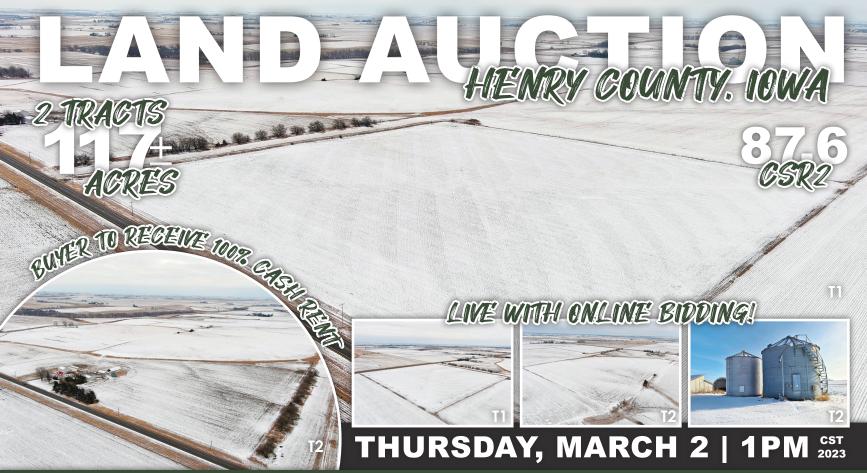

**Auctioneer's Note:** If you are looking for farmland investment, check out this land with 87.4 CSR2. Tenant already in place for the 2023 crop year with the Buyer receiving 100% of the 2023 cash rent.

## "SELLING CHOICE WITH THE PRIVILEGE"

Tracts will be sold price per acre and will be selling Choice with the Privilege.

High bidder may take Tract 1 or Tract 2 or Both Tracts times their high bid.

This will continue until Both Tracts are sold. Tracts will not be recombined.

## TRACT 1 - 40± DEEDED ACRES

FSA indicates: 39.91 acres tillable. Corn Suitability Rating 2 is 87.4 on the tillable acres. Located in Section 24, Wayne Township, Henry County, Iowa.

## TRACT 2 - 77.043± DEEDED ACRES

FSA indicates: 72.45 acres tillable.

Corn Suitability Rating 2 is 80.4 on the tillable acres.

Buildings include: 40'x70' machine shed, 40'x40' building, 30'x46' hoop building, 16'x66' open hog building with concrete lot,

7,054 bu. grain bin, 3,902 bu. grain bin.

Located in Section 24, Wayne Township, Henry County, lowa.

Not included: 500 gal. LP tank, LP tank on running gear, Fuel tank,
Hay bales in hoop building, Tenant's farm equipment.

TERMS: 10% down payment on March 2, 2023. Balance due at final settlement.